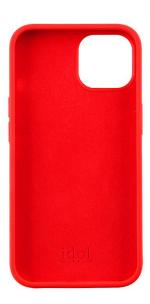

## **VELVET ELITE TPU**

The new renewed **VELVET ELITE TPU** of **IDOL 1991** are made of hard TPU material for shock absorption while externally give a silky soft texture and ensure a comfortable grip. They have an internal reinforced microfiber lining, in order to protect your device from scratches and blows that may be caused during the daily use. With raised edges around the perimeter for better screen protection, and with the Camera Guard that protects its cameras your mobile.

Finally, the VELVET ELITE TPU IDOL 1991 cases are lightweight and do not add extra volume, You will find them available in the following colors: Black, Red, Blue, Green, Burgundy.

"Unique texture, absolute protection!"