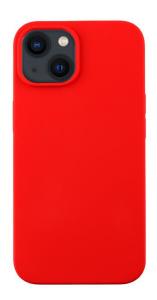

## **VELVET ELITE TPU**

The new renewed **VELVET ELITE TPU** of **IDOL 1991** are made of hard TPU material for shock absorption while externally give a silky soft texture and ensure a comfortable grip. They have an internal reinforced microfiber lining, in order to protect your device from scratches and blows that may be caused during the daily use. With raised edges around the perimeter for better screen protection, and with the Camera Guard that protects its cameras your mobile.

Thanks to their special design, they "embrace" your smartphone while at the same time ensure full access to all functions of the device such as the Camera, speakers, microphone, and charging jack. You can talk shoot without any problem while your favorite Smartphone it is still protected in its case.